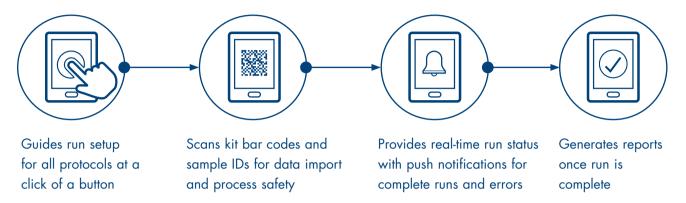

### The Automation Process

Stay connected throughout the run

With QIAcube Connect, researchers experience increased confidence in their valuable insights and can benefit from its high safety standards, built-in UV light for decontamination, advanced digital capabilities, sample tracking and pre-run checks for increased sample processing output and efficiencies.

## Stay connected with the QIAcube Connect tablet

QIAcube Connect provides full connectivity with an augmented user interface that provides a new dimension of utility. You can stay connected to your QIAcube Connect via the built-in screen or remotely with a tablet (included), to enable quick response times and to monitor runs while away from the instrument. Detailed instructions and guidelines facilitate a simple set-up process, reducing human error potential and streamlining sample tracking and user access management. QIAcube Connect empowers you to easily manage increasingly complex samples.