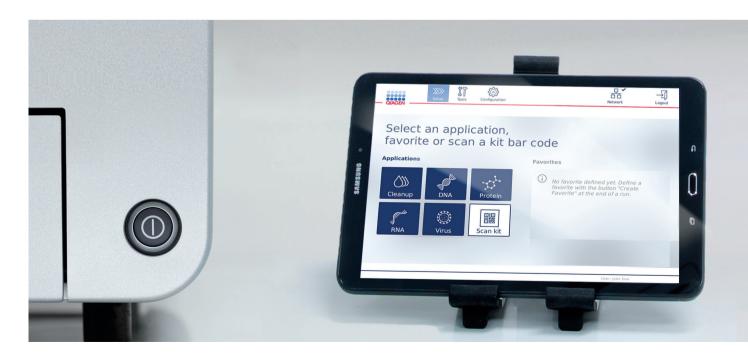

## Stay connected with the QIAcube Connect tablet

QIAcube Connect provides full connectivity with an augmented user interface that provides a new dimension of utility. You can stay connected to your QIAcube Connect via the built-in screen or remotely with a tablet (included), to enable quick response times and to monitor runs while away from the instrument. Detailed instructions and guidelines facilitate a simple set-up process, reducing human error potential and streamlining sample tracking and user access management. QIAcube Connect empowers you to easily manage increasingly complex samples.