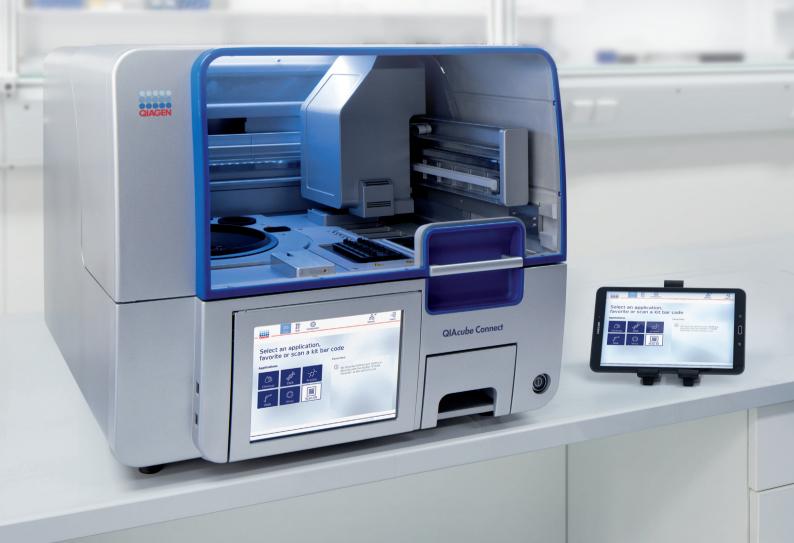

# Redefining automated sample processing

QlAcube® Connect – Gain more confidence with proven QlAGEN® technologies

# Standardize your sample processing

### The Automation Process

Stay connected throughout the run

With QIAcube Connect, researchers experience increased confidence in their valuable insights and can benefit from its high safety standards, built-in UV light for decontamination, advanced digital capabilities, sample tracking and pre-run checks for increased sample processing output and efficiencies.

## Stay connected with the QIAcube Connect tablet

QIAcube Connect provides full connectivity with an augmented user interface that provides a new dimension of utility. You can stay connected to your QIAcube Connect via the built-in screen or remotely with a tablet (included), to enable quick response times and to monitor runs while away from the instrument. Detailed instructions and guidelines facilitate a simple set-up process, reducing human error potential and streamlining sample tracking and user access management. QIAcube Connect empowers you to easily manage increasingly complex samples.